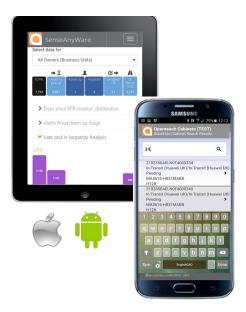

### **MOBILE**

Broswser-based, responsive design for use on all mobile devices

- Mobile App for operations scanning and recording assets and activity data
- Dedicated mobile App for creating Bluetooth beacon reading zone
- Option for custom App build