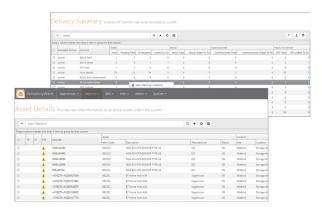

#### INDIVIDUAL ITEM-LEVEL TRACKING

Gather, collate and filter data on the location, condition and status of each asset

- Easy search grid format with customisable fields/columns
- Complete through-life history of assets and equipment, including audit trail
- Item-level and aggregated views
- Recognises dual-identification formats and handles multiple ID types (including GS1)
- Can include asset hierarchies (parent-child assets)