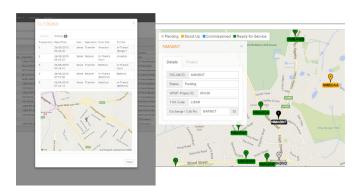

# **LOCATION-AWARE**

- Individual asset location and status including option to display as map view
- GPS enabled ability to provide GPS positioning for sites
- Pin any asset data related to a site to a map
- Record location against individual activities
- Validate operations based on device location