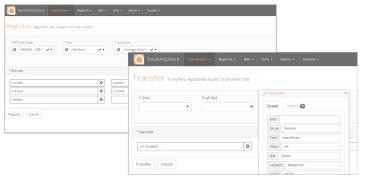

#### **WORKFLOW**

- Smart forms, including RFID specific functionality
- High concurrency and high speed capture multiple tag reads at once without risk of duplication
- Asset workflow registration, update, decommission
- Locating workflow transfer, received, issue, handover, return (assigned to sites or resource)
- Alerting funcitonality for trace and dwell warnings
- Custom workflow and operations (on request)