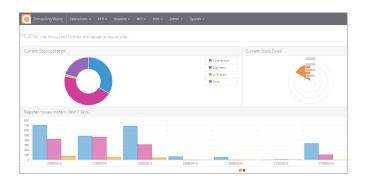

### MIS

Intelligent MIS functionality gives added value to asset and equipment locating data

- Summary and drill-down dashboards
- Charting, graphs and other visual representation of data
- Generate and export data for reporting
- Option for customised, in-built reporting displays